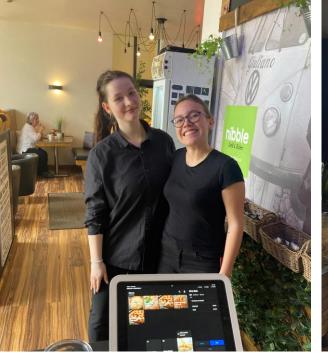

#### My job

- Nibble restaurant
- customer service, cleaning, preparing coffee,
   cleaning the restaurant, ordering food
- working hours from 12:00 17:00