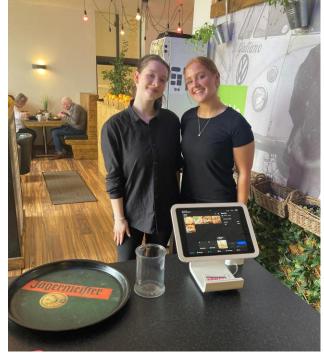

#### My job

- Nibble restaurant
- customer service, cleaning, preparing coffee,
   cleaning the restaurant, ordering food
- working hours from 12:00 17:00