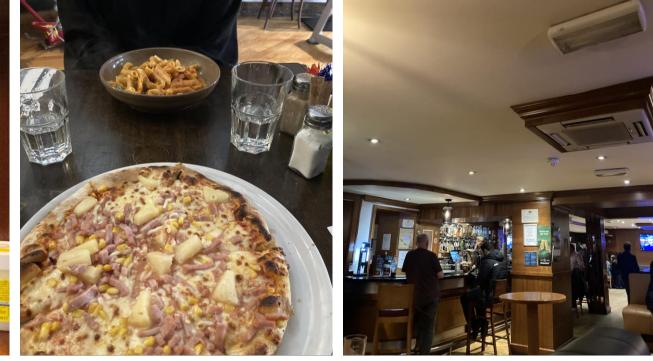

#### My job

- Nibble restaurant
- customer service, cleaning, preparing coffee,
   cleaning the restaurant, ordering food
- working hours from 12:00 17:00

#### **Our free time..**

- shopping
- Irsish music in bar
- goodies from restaurant
- sightseeing tours